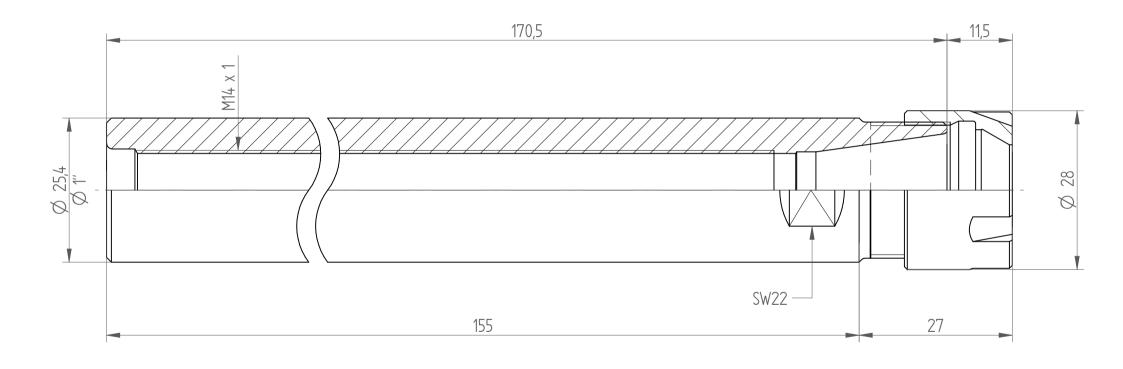

REGO-FIX AG Obermattweg 60 4456 Tenniken / Switzerland

Phone +41 61 976 14 66 Fax +41 61 976 14 14 www.rego-fix.com This is a non-controlled copy. All information given herein is subject to change without notice

The information given herein has been carefully checked and is believed to be correct. REGO-FIX, however, assumes no responsibility or liability for any errors, inaccuracies or omissions that may appear in this drawing

This document is subject to copyright laws. No part of this document may be reproduced or transmitted in any form or any means, electronic or mechanic, for any purpose, without the express written permission of REGO-FIX

Type: CYL1"x155\_ER20M

Part No.: 262522091

Date: 11.02.2015

Scale : 1.5:1